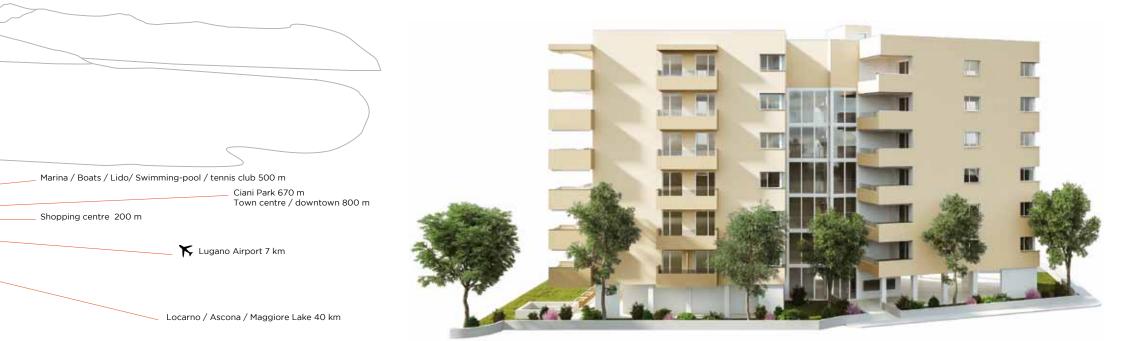

Nearby we find luxury hotels, the lido (beach) with the small marina and the romantic city park "Parco Ciani" as well as shops, bus stops, post office, banks, chemists and schools.

Downtown Lugano can be reached in a few minutes' walk.

music festivals and cultural events.

📉 Milan 90 km / Linate Casinò Campione d'Italia 10 km Portofino/ Ligurian Sea 240 km Ҡ Milan Malpensa Airport 72 km Como 35 km Varese 37 km Ҡ Bergamo / Orio al Serio Airport 110 km ST. Moritz 125 km Lake Como / Bellagio 30 km \_\_\_\_\_ "Trail of the Olive trees" is a walking path that goes from Castagnola to Gandria 1 Km Monte Brè funicular railway 200 m Post office 30 m Ice Hockey rink, football/soccer stadium, Cinema 3 km Mountain trails to Monte Baro, Cavaldrossa Denti della Vecchia 10 Km