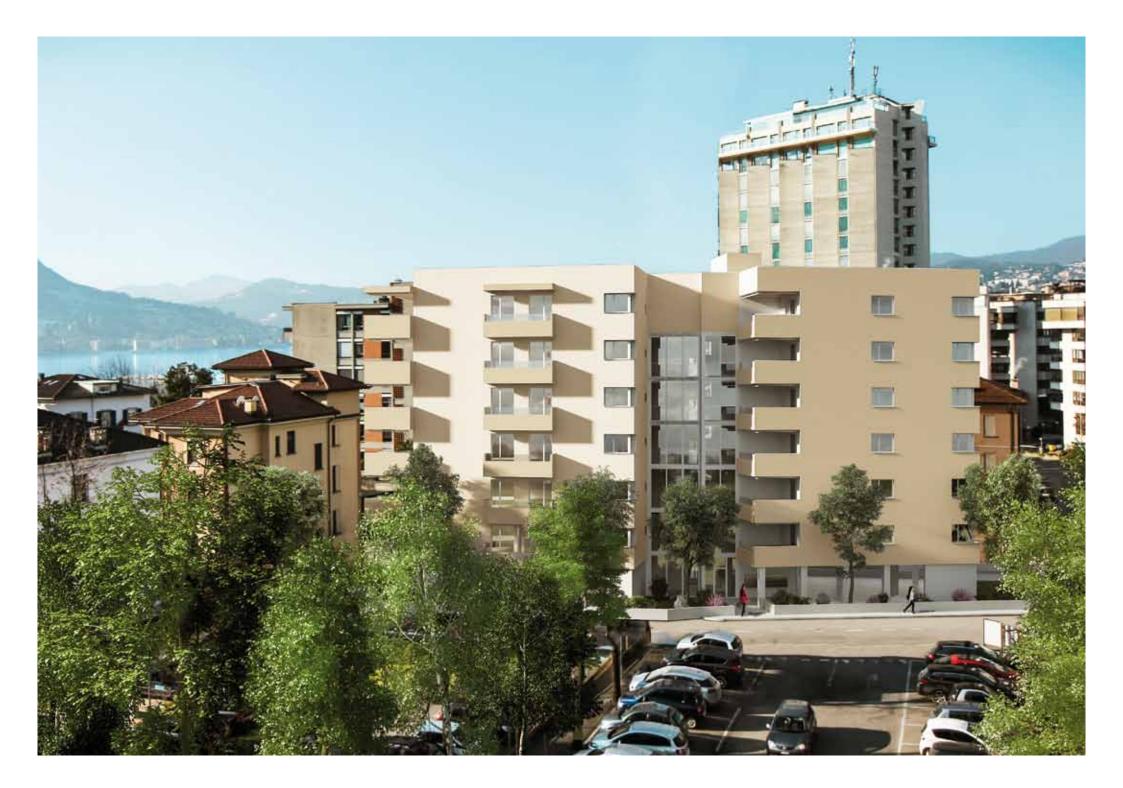

# RESIDENZA ELISA

## **SUPFRIOR STANDING**

A contemporary and prestigious architecture capable of weaving the interior of the building with the outdoors; the spacious hall is the synthesis of the concept. The bright glass wall blends the garden, the mountains and the sky together with the welcome living room, distinguished by furniture of design, refined finishing and artistic elements. The staircase, lit by a huge glass wall, which rises up almost for the whole height of the building, is filled by the vibrant natural light of the sun.