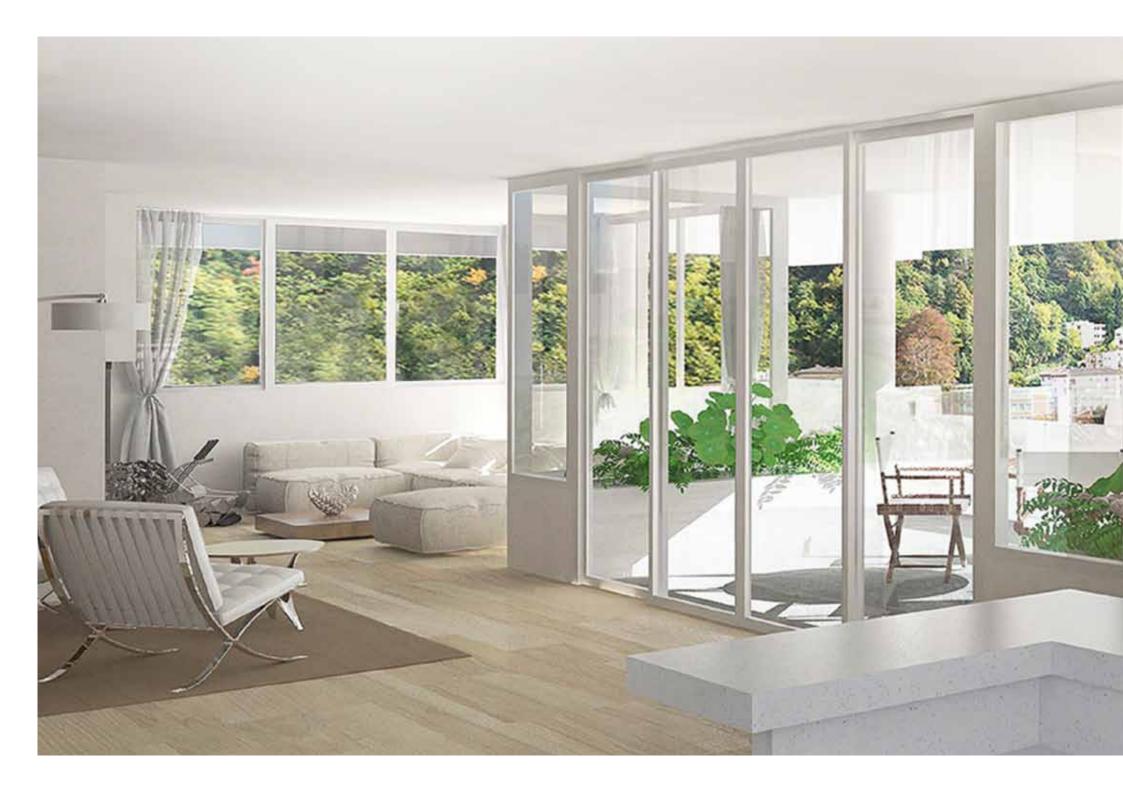

## **SUPFRIOR STANDING**

A contemporary and prestigious architecture capable of weaving the interior of the building with the outdoors; the spacious hall is the synthesis of the concept. The bright glass wall blends the garden, the mountains and the sky together with the welcome living room, distinguished by furniture of design, refined finishing and artistic elements. The staircase, lit by a huge glass wall, which rises up almost for the whole height of the building, is filled by the vibrant natural light of the sun.

All the apartments have terraces with crystal parapets and airy living rooms.