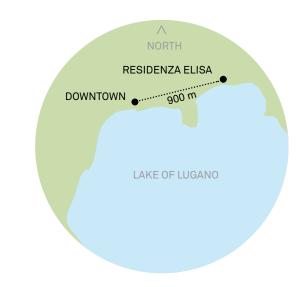

## **EXCLUSIVE** RESIDENCE

The Residence Elisa overlooks the lake and is located in the borough of Lugano-Castagnola, an exclusive residential area of extraordinary charm, characterized by a bright Mediterranean atmosphere and a mild and sunny climate.

Nearby we find luxury hotels, the lido (beach) with the small marina and the romantic city park "Parco Ciani" as well as shops, bus stops, post office, banks, chemists and schools.

Downtown Lugano can be reached in a few minutes' walk.

music festivals and cultural events.

📉 Milan 90 km / Linate Casinò Campione d'Italia 10 km Portofino/ Ligurian Sea 240 km Ҡ Milan Malpensa Airport 72 km Como 35 km Varese 37 km Ҡ Bergamo / Orio al Serio Airport 110 km ST. Moritz 125 km Lake Como / Bellagio 30 km \_\_\_\_\_ "Trail of the Olive trees" is a walking path that goes from Castagnola to Gandria 1 Km Monte Brè funicular railway 200 m Post office 30 m Ice Hockey rink, football/soccer stadium, Cinema 3 km Mountain trails to Monte Baro, Cavaldrossa Denti della Vecchia 10 Km