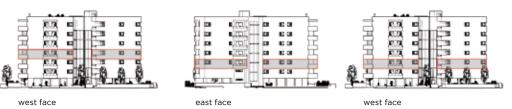

H

41

LEVEL 5

il in

100

D

20

10

I PP L D

east face

3 63

100

100

ire.

83 58

80.08