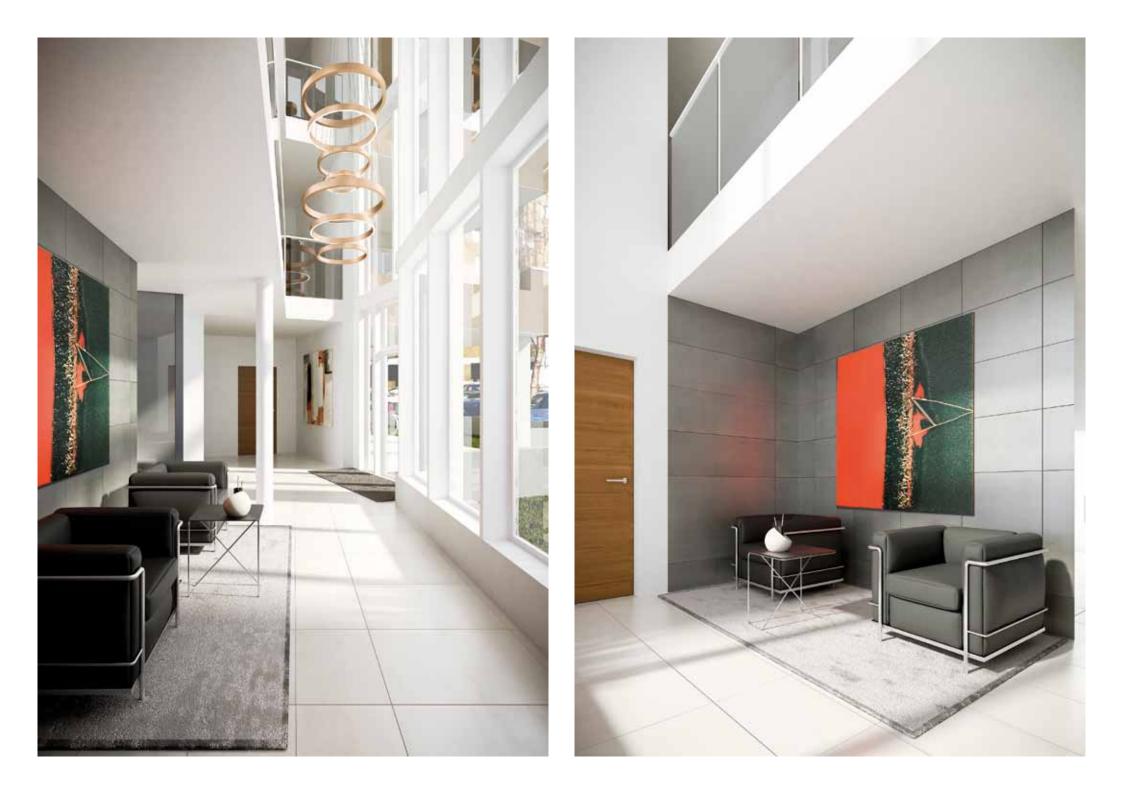

## **SUPFRIOR STANDING**

A contemporary and prestigious architecture capable of weaving the interior of the building with the outdoors; the spacious hall is the synthesis of the concept. The bright glass wall blends the garden, the mountains and the sky together with the welcome living room, distinguished by furniture of design, refined finishing and artistic elements. The staircase, lit by a huge glass wall, which rises up almost for the whole height of the building, is filled by the vibrant natural light of the sun.